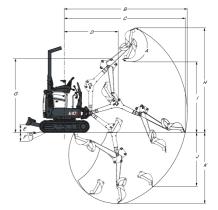

### **Working Range**

| (A) | 196.0°    | (G) | 1899.0 mm |
|-----|-----------|-----|-----------|
| (B) | 3145.0 mm | (H) | 2685.0 mm |
| (C) | 3093.0 mm | (l) | 1818.0 mm |
| (D) | 1374.0 mm | (Ĵ) | 1383.0 mm |
| (E) | 196.0 mm  | (K) | 1820.0 mm |
| (F) | 230.0 mm  |     |           |