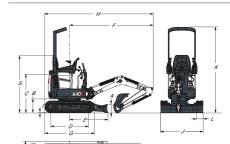

#### **Dimensions**

| (B) | 363.0 mm  | (J) | 1100.0 mm |
|-----|-----------|-----|-----------|
| (C) | 992.0 mm  | (K) | 2209.0 mm |
| (D) | 968.0 mm  | (L) | 180.0 mm  |
| (E) | 987.0 mm  | (M) | 413.0 mm  |
| (F) | 2153.0 mm | (N) | 471.0 mm  |
| (G) | 1280.0 mm | (O) | 1121.0 mm |
| (H) | 2793.0 mm | (P) | 550.0 mm  |
| (l) | 16.0 mm   | (S) | 1490.0 mm |